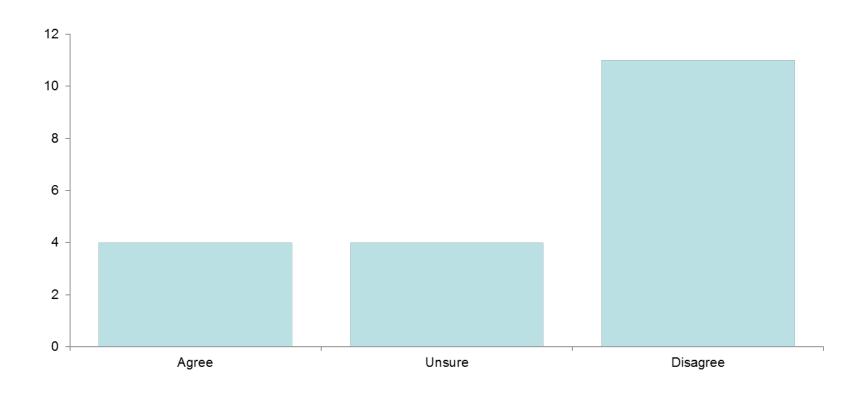

# To what extent do you agree that aspects of the health and well board (meetings/planning/membership/structures are fit for purpose?