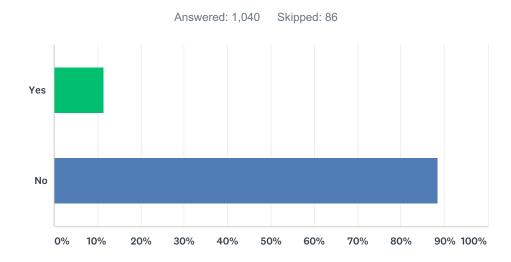

## Q19 In previous years, real Christmas trees have been collected in January and early February by a pre-booked service. Have you used this service?

| ANSWER CHOICES | RESPONSES |       |
|----------------|-----------|-------|
| Yes            | 11.54%    | 120   |
| No             | 88.46%    | 920   |
| TOTAL          |           | 1,040 |