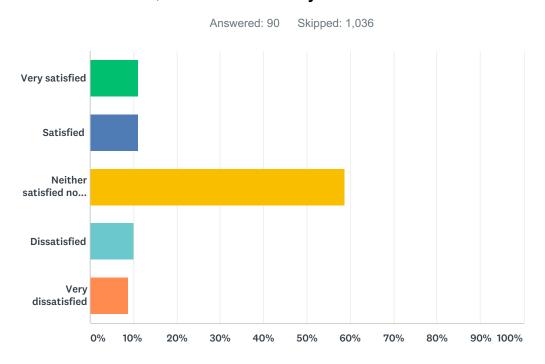

#### Q20 If you receive an assisted collection, please select from the list below how satisfied, or dissatisfied you are with the service:

| ANSWER CHOICES                     | RESPONSES |    |
|------------------------------------|-----------|----|
| Very satisfied                     | 11.11%    | 10 |
| Satisfied                          | 11.11%    | 10 |
| Neither satisfied nor dissatisfied | 58.89%    | 53 |
| Dissatisfied                       | 10.00%    | 9  |
| Very dissatisfied                  | 8.89%     | 8  |
| TOTAL                              |           | 90 |