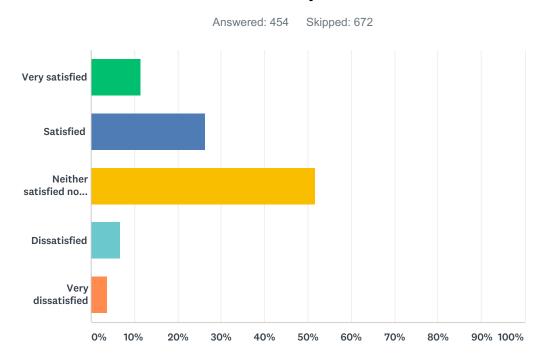

## Q9 If you use the textile recycling collection service, how satisfied or dissatisfied are you with it?

| ANSWER CHOICES                     | RESPONSES  |
|------------------------------------|------------|
| Very satisfied                     | 11.45% 52  |
| Satisfied                          | 26.43% 120 |
| Neither satisfied nor dissatisfied | 51.76% 235 |
| Dissatisfied                       | 6.61% 30   |
| Very dissatisfied                  | 3.74% 17   |
| TOTAL                              | 454        |