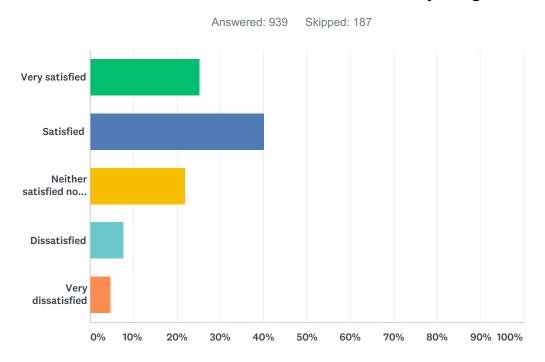

#### Q28 How satisfied or dissatisfied are you with the level of customer service received at the household waste recycling centres?

| ANSWER CHOICES                     | RESPONSES |     |
|------------------------------------|-----------|-----|
| Very satisfied                     | 25.24%    | 237 |
| Satisfied                          | 40.26%    | 378 |
| Neither satisfied nor dissatisfied | 21.94%    | 206 |
| Dissatisfied                       | 7.67%     | 72  |
| Very dissatisfied                  | 4.90%     | 46  |
| TOTAL                              |           | 939 |