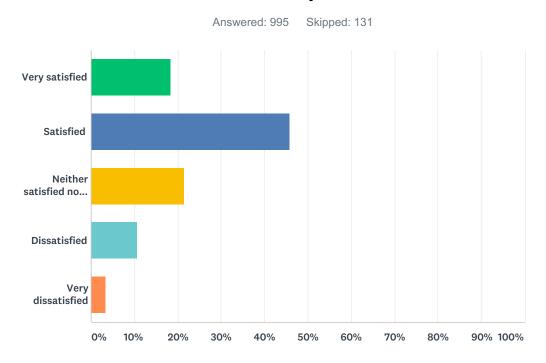

#### Q7 If you use the household recycling collection service, how satisfied or dissatisfied are you with it?

| ANSWER CHOICES                     | RESPONSES |     |
|------------------------------------|-----------|-----|
| Very satisfied                     | 18.39%    | 183 |
| Satisfied                          | 45.83%    | 456 |
| Neither satisfied nor dissatisfied | 21.61%    | 215 |
| Dissatisfied                       | 10.75%    | 107 |
| Very dissatisfied                  | 3.42%     | 34  |
| TOTAL                              |           | 995 |