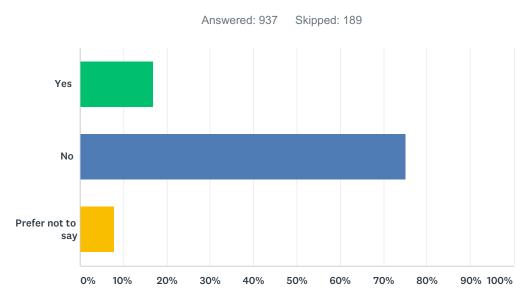

#### Q42 Do you consider yourself to have a disability or a long-term illness, physical or mental health conditions?

| ANSWER CHOICES    | RESPONSES |     |
|-------------------|-----------|-----|
| Yes               | 16.97%    | 159 |
| No                | 75.13%    | 704 |
| Prefer not to say | 7.90%     | 74  |
| TOTAL             |           | 937 |