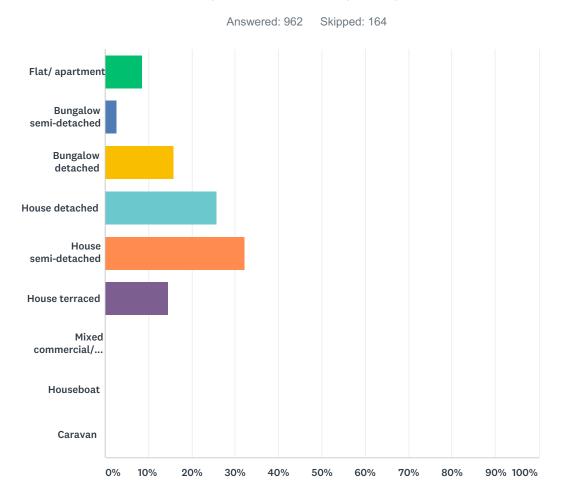

#### Q37 What type of property do you live in?

| ANSWER CHOICES                                                   | RESPONSES |     |
|------------------------------------------------------------------|-----------|-----|
| Flat/ apartment                                                  | 8.63%     | 83  |
| Bungalow semi-detached                                           | 2.70%     | 26  |
| Bungalow detached                                                | 15.90%    | 153 |
| House detached                                                   | 25.68%    | 247 |
| House semi-detached                                              | 32.12%    | 309 |
| House terraced                                                   | 14.55%    | 140 |
| Mixed commercial/ domestic property (e.g pub, bed and breakfast) | 0.10%     | 1   |
| Houseboat                                                        | 0.21%     | 2   |
| Caravan                                                          | 0.10%     | 1   |
| TOTAL                                                            |           | 962 |