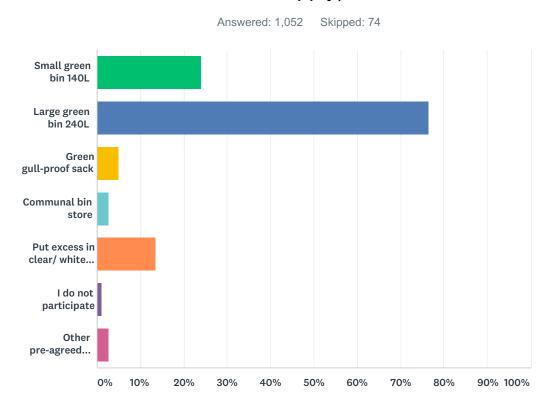

#### Q3 Which of the following recycling containers do you use?(Please tick all that apply)

| ANSWER CHOICES                                | RESPONSES |     |
|-----------------------------------------------|-----------|-----|
| Small green bin 140L                          | 23.95%    | 252 |
| Large green bin 240L                          | 76.62%    | 806 |
| Green gull-proof sack                         | 5.04%     | 53  |
| Communal bin store                            | 2.76%     | 29  |
| Put excess in clear/ white sack(s)            | 13.69%    | 144 |
| I do not participate                          | 0.95%     | 10  |
| Other pre-agreed arrangement (please specify) | 2.66%     | 28  |
| Total Respondents: 1,052                      |           |     |