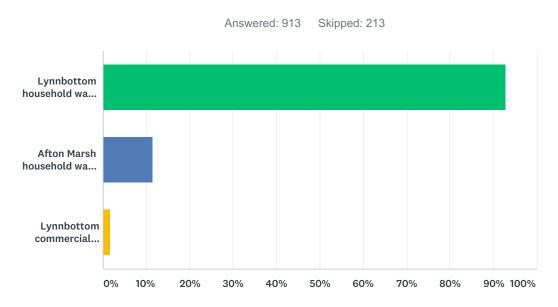

#### Q25 Which, if any, of the waste recycling centres below do you currently use?

| ANSWER CHOICES                                             | RESPONSES |     |
|------------------------------------------------------------|-----------|-----|
| Lynnbottom household waste recycling centre                | 92.99%    | 849 |
| Afton Marsh household waste recycling centre               | 11.50%    | 105 |
| Lynnbottom commercial waste recycling centre at Lynnbottom | 1.75%     | 16  |
| Total Respondents: 913                                     |           |     |