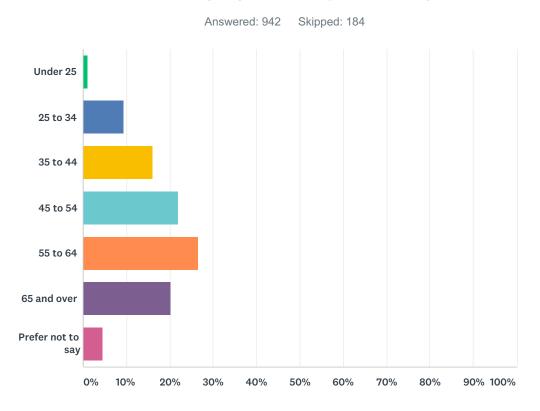

#### Q41 What age group do you belong to?

| ANSWER CHOICES    | RESPONSES |     |
|-------------------|-----------|-----|
| Under 25          | 1.06%     | 10  |
| 25 to 34          | 9.34%     | 88  |
| 35 to 44          | 16.14%    | 152 |
| 45 to 54          | 21.97%    | 207 |
| 55 to 64          | 26.54%    | 250 |
| 65 and over       | 20.38%    | 192 |
| Prefer not to say | 4.56%     | 43  |
| TOTAL             |           | 942 |