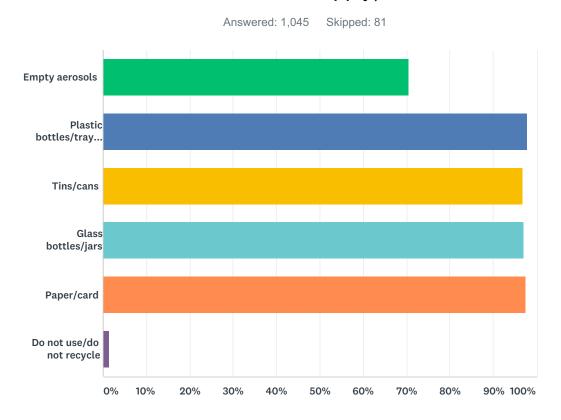

#### Q12 Which of the following recyclable materials do you recycle? (Please tick all that apply).

| ANSWER CHOICES                   | RESPONSES |       |
|----------------------------------|-----------|-------|
| Empty aerosols                   | 70.43%    | 736   |
| Plastic bottles/trays/containers | 97.89%    | 1,023 |
| Tins/cans                        | 96.84%    | 1,012 |
| Glass bottles/jars               | 97.13%    | 1,015 |
| Paper/card                       | 97.42%    | 1,018 |
| Do not use/do not recycle        | 1.44%     | 15    |
| Total Respondents: 1,045         |           |       |