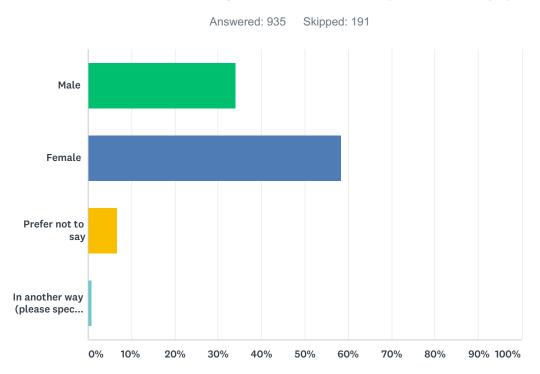

#### Q40 Which of the following describes how you identify yourself?

| ANSWER CHOICES                                 | RESPONSES |     |
|------------------------------------------------|-----------|-----|
| Male                                           | 34.01%    | 318 |
| Female                                         | 58.40%    | 546 |
| Prefer not to say                              | 6.74%     | 63  |
| In another way (please specify if you wish to) | 0.86%     | 8   |
| TOTAL                                          |           | 935 |