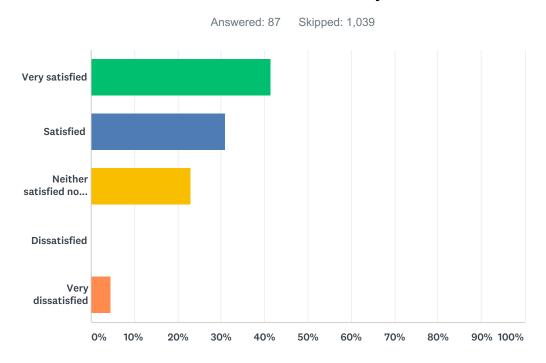

#### Q23 If you have purchased a bulky waste collection, please select from the list below how satisfied, or dissatisfied you are with the service.

| ANSWER CHOICES                     | RESPONSES |    |
|------------------------------------|-----------|----|
| Very satisfied                     | 41.38%    | 36 |
| Satisfied                          | 31.03%    | 27 |
| Neither satisfied nor dissatisfied | 22.99%    | 20 |
| Dissatisfied                       | 0.00%     | 0  |
| Very dissatisfied                  | 4.60%     | 4  |
| TOTAL                              |           | 87 |