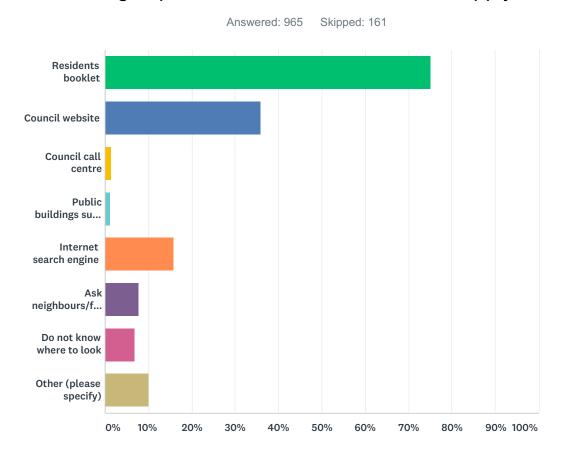

## Q30 How do you find out which materials can be recycled in your green bin/gull-proof sack? Please tick all that apply.

| ANSWER CHOICES                     | RESPONSES |     |
|------------------------------------|-----------|-----|
| Residents booklet                  | 75.13%    | '25 |
| Council website                    | 36.06%    | 848 |
| Council call centre                | 1.55%     | 15  |
| Public buildings such as libraries | 1.35%     | 13  |
| Internet search engine             | 15.96% 1  | 54  |
| Ask neighbours/family              | 7.67%     | 74  |
| Do not know where to look          | 6.94%     | 67  |
| Other (please specify)             | 10.05%    | 97  |
| Total Respondents: 965             |           |     |