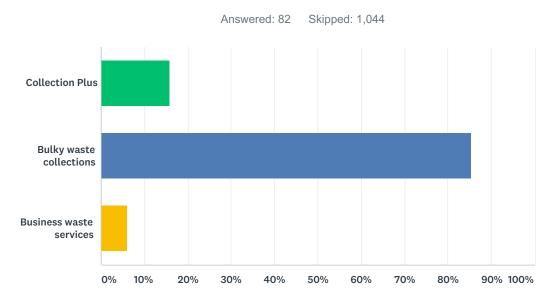

#### Q21 Have you used of any of the following paid for collection services? (Please tick all that apply)

| ANSWER CHOICES          | RESPONSES |    |
|-------------------------|-----------|----|
| Collection Plus         | 15.85%    | 13 |
| Bulky waste collections | 85.37%    | 70 |
| Business waste services | 6.10%     | 5  |
| Total Respondents: 82   |           |    |