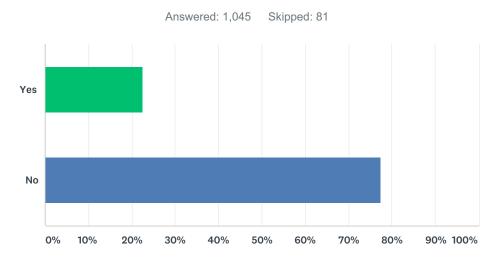

#### Q16 Do you participate in the garden waste service?

| ANSWER CHOICES | RESPONSES |       |
|----------------|-----------|-------|
| Yes            | 22.68%    | 237   |
| No             | 77.32%    | 808   |
| TOTAL          |           | 1,045 |