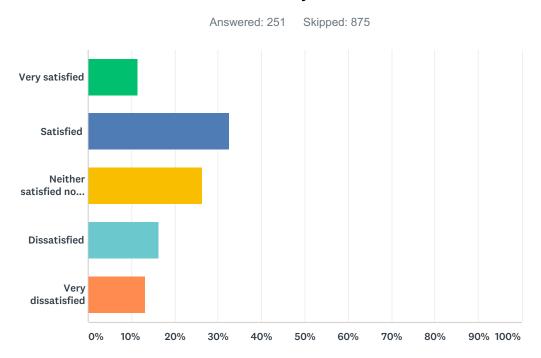

# Q29 If you have used the Commercial Waste and Recycling Centre at Lynnbottom, please indicate how satisfied or dissatisfied you are with the facility.

| ANSWER CHOICES                     | RESPONSES |     |
|------------------------------------|-----------|-----|
| Very satisfied                     | 11.55%    | 29  |
| Satisfied                          | 32.67%    | 82  |
| Neither satisfied nor dissatisfied | 26.29%    | 66  |
| Dissatisfied                       | 16.33%    | 41  |
| Very dissatisfied                  | 13.15%    | 33  |
| TOTAL                              |           | 251 |