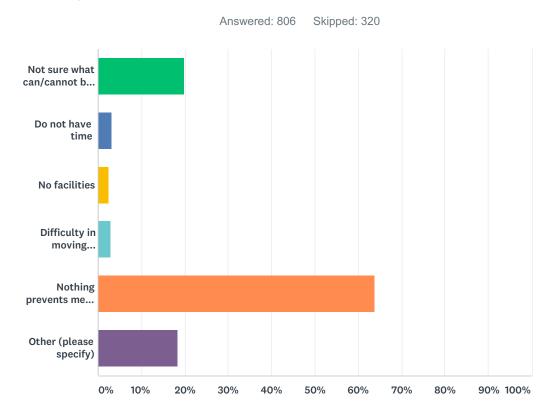

## Q11 Is there anything that prevents you from recycling? Please chose all that apply below or use the comment box for further comment.

| ANSWER CHOICES                           | RESPONSES |     |
|------------------------------------------|-----------|-----|
| Not sure what can/cannot be recycled     | 19.85%    | 160 |
| Do not have time                         | 3.10%     | 25  |
| No facilities                            | 2.48%     | 20  |
| Difficulty in moving bin/gull-proof sack | 2.98%     | 24  |
| Nothing prevents me from recycling       | 63.90%    | 515 |
| Other (please specify)                   | 18.36%    | 148 |
| Total Respondents: 806                   |           |     |