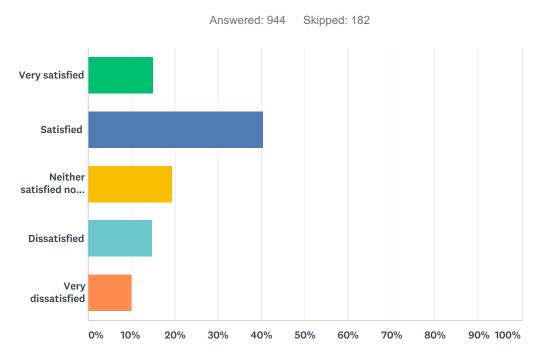

#### Q27 How satisfied, or dissatisfied are you with the facilities available at the household waste and recycling centre?

| ANSWER CHOICES                     | RESPONSES |     |
|------------------------------------|-----------|-----|
| Very satisfied                     | 15.15%    | 143 |
| Satisfied                          | 40.36%    | 381 |
| Neither satisfied nor dissatisfied | 19.49%    | 184 |
| Dissatisfied                       | 14.94%    | 141 |
| Very dissatisfied                  | 10.06%    | 95  |
| TOTAL                              |           | 944 |