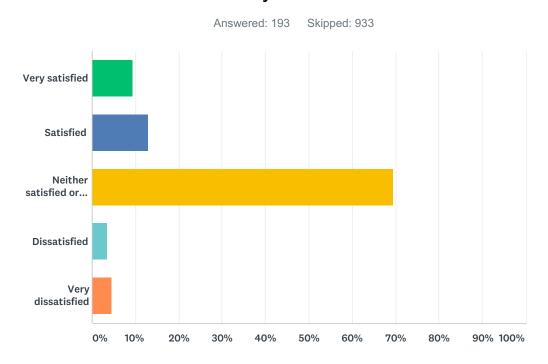

#### Q14 If you have booked a free reuse collection, how satisfied or dissatisfied are you with the service?

| ANSWER CHOICES                    | RESPONSES |     |
|-----------------------------------|-----------|-----|
| Very satisfied                    | 9.33%     | 18  |
| Satisfied                         | 12.95%    | 25  |
| Neither satisfied or dissatisfied | 69.43%    | 134 |
| Dissatisfied                      | 3.63%     | 7   |
| Very dissatisfied                 | 4.66%     | 9   |
| TOTAL                             |           | 193 |