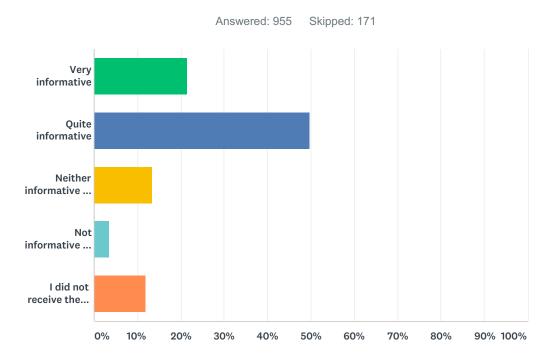

#### Q32 How informative did you find the recycling and waste collection service booklet?

| ANSWER CHOICES                        | RESPONSES |     |
|---------------------------------------|-----------|-----|
| Very informative                      | 21.47%    | 205 |
| Quite informative                     | 49.84%    | 476 |
| Neither informative nor uninformative | 13.40%    | 128 |
| Not informative at all                | 3.46%     | 33  |
| I did not receive the booklet         | 11.83%    | 113 |
| TOTAL                                 |           | 955 |