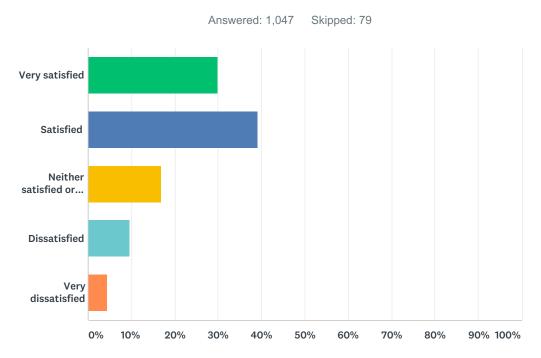

#### Q13 How satisfied are you with the performance of your waste and recycling crew in your road?

| ANSWER CHOICES                    | RESPONSES |       |
|-----------------------------------|-----------|-------|
| Very satisfied                    | 29.89%    | 313   |
| Satisfied                         | 39.16%    | 410   |
| Neither satisfied or dissatisfied | 16.91%    | 177   |
| Dissatisfied                      | 9.65%     | 101   |
| Very dissatisfied                 | 4.39%     | 46    |
| TOTAL                             |           | 1,047 |