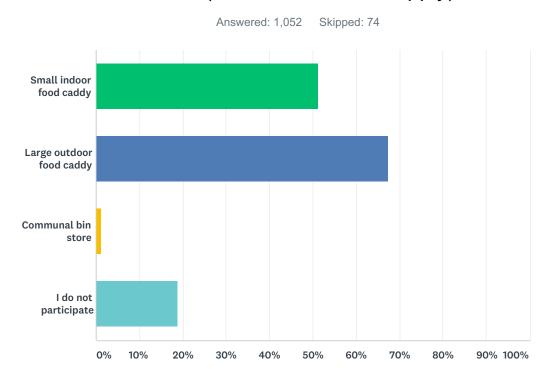

## Q5 Which of the following recycling containers do you use for food waste? (Please tick all that apply)

| ANSWER CHOICES           | RESPONSES |     |
|--------------------------|-----------|-----|
| Small indoor food caddy  | 51.24%    | 539 |
| Large outdoor food caddy | 67.30%    | 708 |
| Communal bin store       | 1.33%     | 14  |
| I do not participate     | 18.82%    | 198 |
| Total Respondents: 1,052 |           |     |