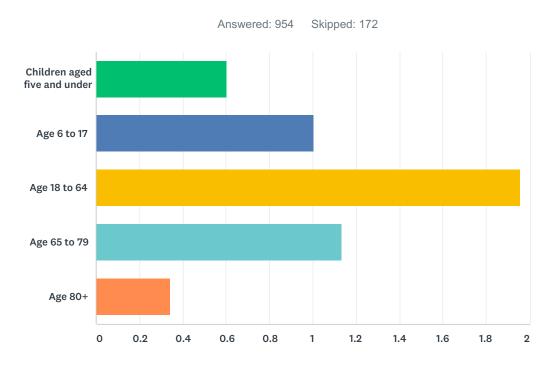

## Q36 Please specify the number of people in each age group, which are living in your household or you are expecting to live in your household, within the next six months:

| ANSWER CHOICES               | AVERAGE NUMBER | TOTAL NUMBER | RESPONSES |
|------------------------------|----------------|--------------|-----------|
| Children aged five and under | 1              | 164          | 273       |
| Age 6 to 17                  | 1              | 367          | 365       |
| Age 18 to 64                 | 2              | 1,571        | 802       |
| Age 65 to 79                 | 1              | 422          | 372       |
| Age 80+                      | 0              | 55           | 161       |
| Total Respondents: 954       |                |              |           |