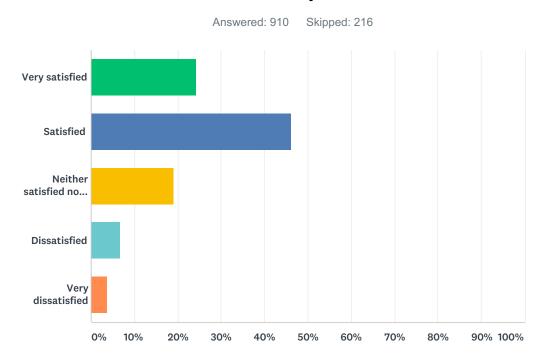

#### Q8 If you use the food waste collection service, how satisfied or dissatisfied are you with it?

| ANSWER CHOICES                     | RESPONSES |     |
|------------------------------------|-----------|-----|
| Very satisfied                     | 24.29%    | 221 |
| Satisfied                          | 46.15%    | 420 |
| Neither satisfied nor dissatisfied | 19.12%    | 174 |
| Dissatisfied                       | 6.70%     | 61  |
| Very dissatisfied                  | 3.74%     | 34  |
| TOTAL                              |           | 910 |