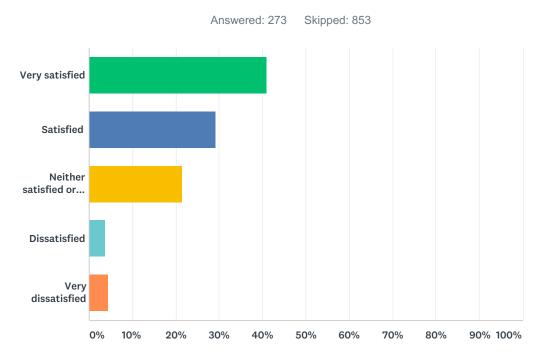

#### Q17 If you do participate, how satisfied or dissatisfied are you with the garden waste collection service?

| ANSWER CHOICES                    | RESPONSES |     |
|-----------------------------------|-----------|-----|
| Very satisfied                    | 41.03%    | 112 |
| Satisfied                         | 29.30%    | 80  |
| Neither satisfied or dissatisfied | 21.61%    | 59  |
| Dissatisfied                      | 3.66%     | 10  |
| Very dissatisfied                 | 4.40%     | 12  |
| TOTAL                             |           | 273 |