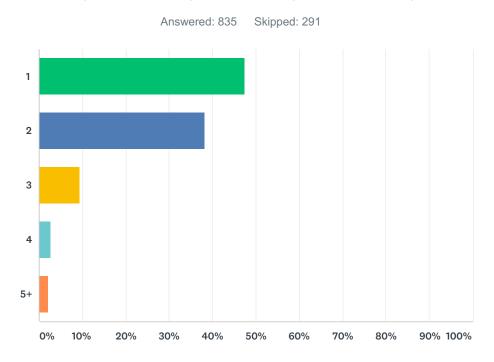

#### Q39 Please specify how many vehicles you have in your household.

| ANSWER CHOICES | RESPONSES |     |
|----------------|-----------|-----|
| 1              | 47.43%    | 396 |
| 2              | 38.20%    | 319 |
| 3              | 9.46%     | 79  |
| 4              | 2.75%     | 23  |
| 5+             | 2.16%     | 18  |
| TOTAL          |           | 835 |