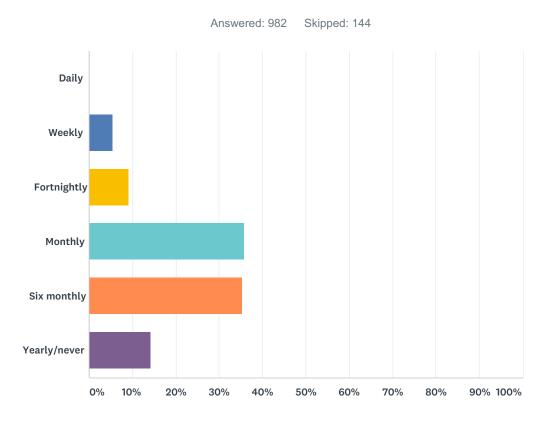

#### Q26 On average, how often do you use a household waste recycling centre?

| ANSWER CHOICES | RESPONSES |     |
|----------------|-----------|-----|
| Daily          | 0.00%     | 0   |
| Weekly         | 5.40%     | 53  |
| Fortnightly    | 9.16%     | 90  |
| Monthly        | 35.74%    | 351 |
| Six monthly    | 35.44%    | 348 |
| Yearly/never   | 14.26%    | 140 |
| TOTAL          |           | 982 |