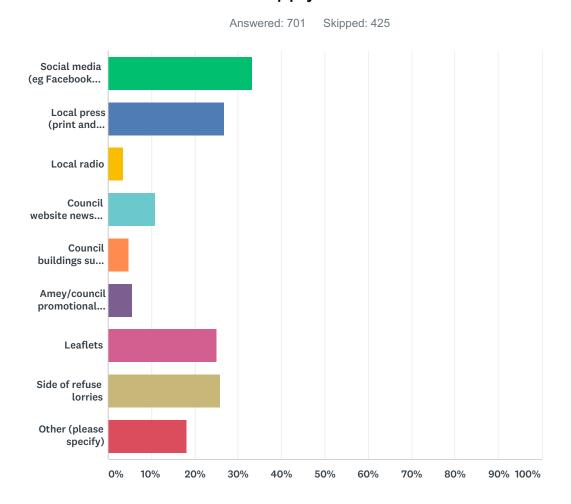

# Q31 We regularly run campaigns to promote recycling. Where have you seen recent Isle of Wight Council recycling campaigns? Please tick all that apply below.

| ANSWER CHOICES                         | RESPONSES |     |
|----------------------------------------|-----------|-----|
| Social media (eg Facebook and Twitter) | 33.24%    | 233 |
| Local press (print and online version) | 26.82%    | 188 |
| Local radio                            | 3.57%     | 25  |
| Council website news section           | 10.84%    | 76  |
| Council buildings such as libraries    | 4.85%     | 34  |
| Amey/council promotional stands        | 5.71%     | 40  |
| Leaflets                               | 25.11%    | 176 |
| Side of refuse lorries                 | 25.96%    | 182 |
| Other (please specify)                 | 18.12%    | 127 |
| Total Respondents: 701                 |           |     |