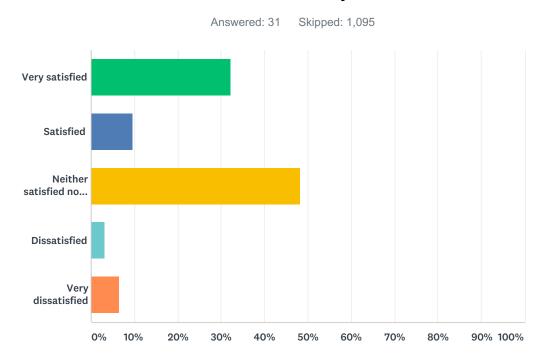

#### Q22 If you have purchased Collection Plus, please select from the list below how satisfied, or dissatisfied you are with the service:

| ANSWER CHOICES                     | RESPONSES |    |
|------------------------------------|-----------|----|
| Very satisfied                     | 32.26%    | 10 |
| Satisfied                          | 9.68%     | 3  |
| Neither satisfied nor dissatisfied | 48.39%    | 15 |
| Dissatisfied                       | 3.23%     | 1  |
| Very dissatisfied                  | 6.45%     | 2  |
| TOTAL                              |           | 31 |