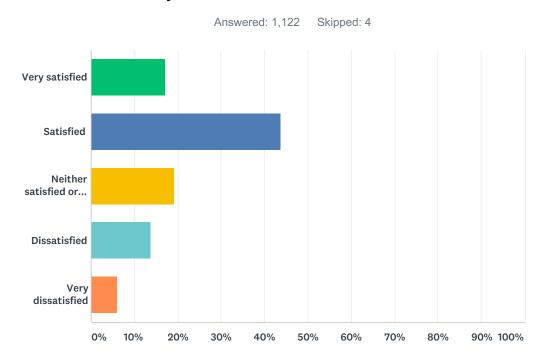

#### Q1 Please tell us how satisfied or dissatisfied you are with the current non-recyclable waste collection service?

| ANSWER CHOICES                    | RESPONSES |       |
|-----------------------------------|-----------|-------|
| Very satisfied                    | 17.20%    | 193   |
| Satisfied                         | 43.76%    | 491   |
| Neither satisfied or dissatisfied | 19.16%    | 215   |
| Dissatisfied                      | 13.73%    | 154   |
| Very dissatisfied                 | 6.15%     | 69    |
| TOTAL                             |           | 1,122 |