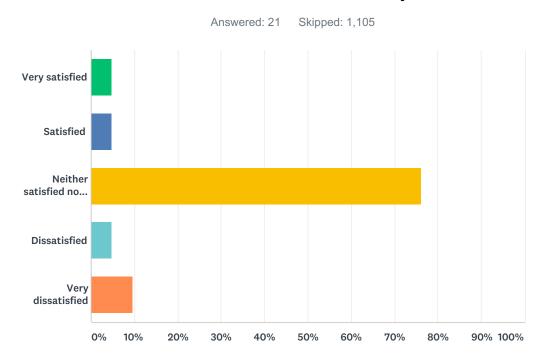

Q24 If you have purchased a business waste collection, please select from the list below how satisfied, or dissatisfied you are with the service.

| ANSWER CHOICES                     | RESPONSES |    |
|------------------------------------|-----------|----|
| Very satisfied                     | 4.76%     | 1  |
| Satisfied                          | 4.76%     | 1  |
| Neither satisfied nor dissatisfied | 76.19%    | 16 |
| Dissatisfied                       | 4.76%     | 1  |
| Very dissatisfied                  | 9.52%     | 2  |
| TOTAL                              |           | 21 |