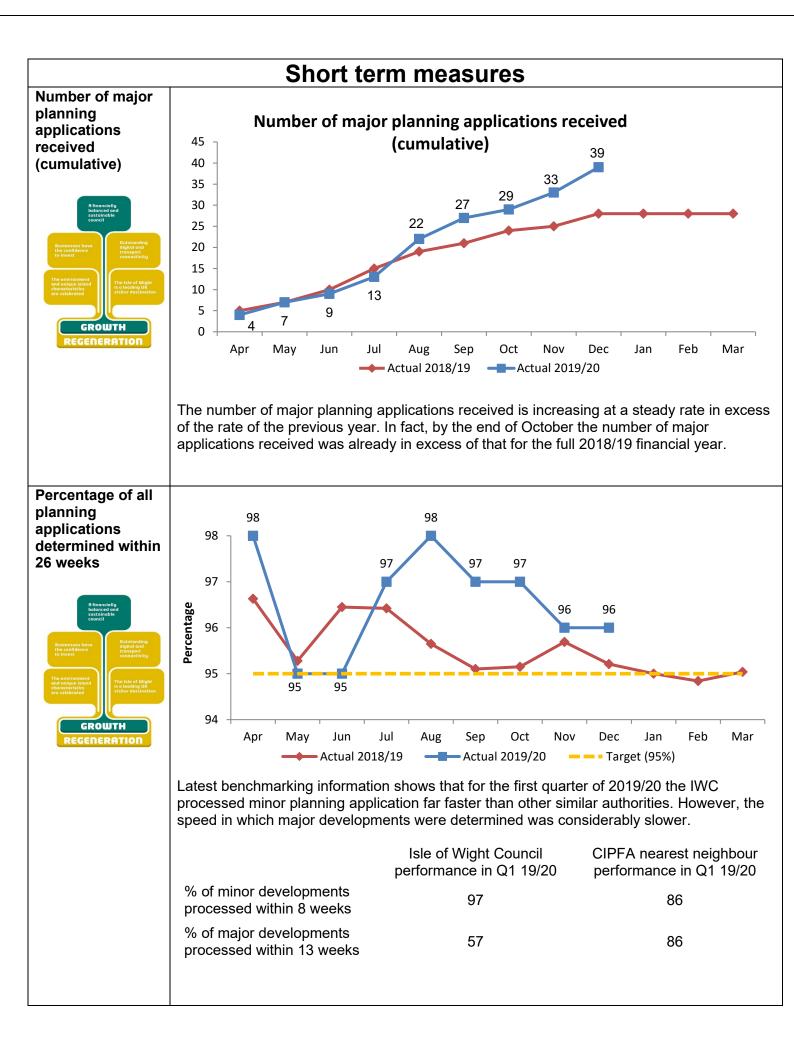

## **Key Activities**

Develop and implement the outcomes of the business case for the provision of extra care housing and seek the funding for its delivery, utilising existing public/private development partnerships to bring forward council owned assets, such as Sandham

Sandham update is provided under the Regeneration portfolio.

Develop a Housing Delivery action plan in response to the government's direction by August 2019

Housing delivery company/vehicle established.

Housing campaign commenced.

Review the Island Planning Strategy (IPS) so that it is consistent with the aspirations of the council through area-based regeneration policies and develop the policy document and its associated evidence base to ensure that it is successful at examination

The timescale for the Island Plan is under review to provide for additional time to review housing in particular.