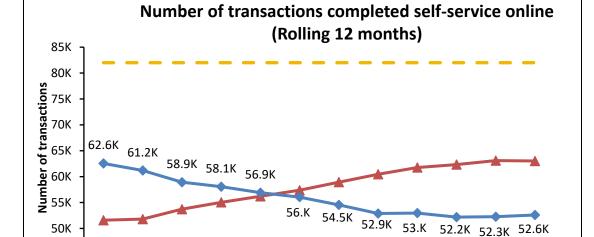

### Number of transactions completed selfservice online (Rolling 12 months)

45K

40K

Figures have remained fairly level over recent months, with a small increase at the end of Quarter 4. A number of processes were removed over the year as not required that reduced the overall volume of transactions being completed however the percentage of forms completed online has remained high.