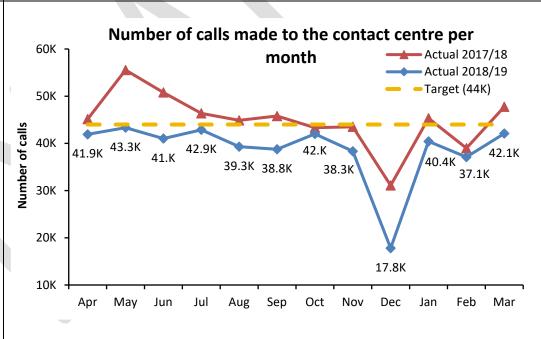

## Number of calls made to the contact centre per month

The increased number of calls received during Quarter 4 primarily resulted from the renewal of the green waste service and the annual billing of council tax and business rates.