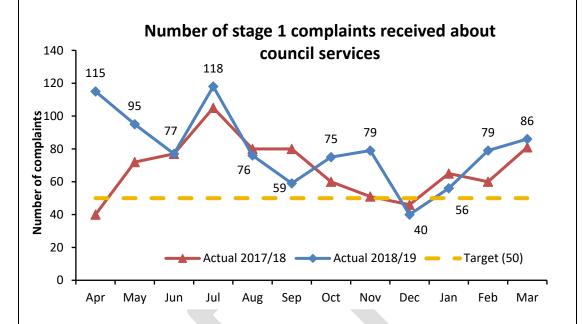

dback from staff and managers has been largely positive.

The Leadership Forum and Growing Leaders networks have been relaunched. These will enable staff to feed into the corporate priorities of Commercialisation, Digitalisation, Housing and Regeneration over the coming year. The first Leadership Forum will showcase the work of the two graduate trainees working at the corporate centre. This is a suggestion scheme for staff to get their ideas through to fruition.

The Apprenticeship levy continues to allow us to support staff to progress their careers with the Council. We are pleased to be able to support four members of staff to start their Social Work Degree Apprenticeship from September 2019.

### **Short term measures**

# Number of stage 1 complaints received about council services





## Number of FOI requests received



#### 170 156 151 147 142 150 140 135 129 **Number of FOI requests** 128 123 138 130 110 90 70 69 - Actual 2018/19 Actual 2017/18 Target (100) 50

**Number of FOI requests received** 

Of the 138 requests received in March, Corporate Services and Neighbourhoods both received 39, Children's Services received 27, Adult Social Care and Wellbeing received ten, Strategy received seven, Regeneration received six and Financial Management, Fire and Rescue and Public Health all received three. A further request was received but the directorate was not recorded.

Sep

Oct

Nov

Dec

Jan

Feb

Mar

Apr

May

Jun

Jul

Aug

### Number of transactions completed selfservice online (Rolling 12 months)



45K

40K



Figures have remained fairly level over recent mon