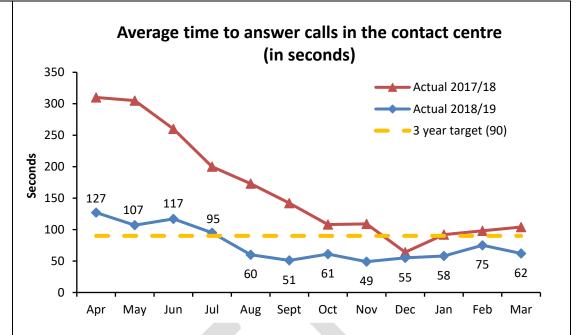

### Average time to answer calls in the contact centre (in seconds)

With the council tax and benefit teams working closely with the contact centre responding to annual billing enquiries ensured that the response rate to calls was kept to a minimum.