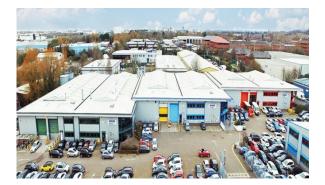

## Olympic Court,

R III

Salford, Manchester

April-18

## £10,875,000

108,639 sq ft across five industrial units let to two tenants, Mettler-Toledo Safeline Limited & In the Style Fashion Limited.

Located in the established industrial, office and residential area of Salford Quays, Manchester.